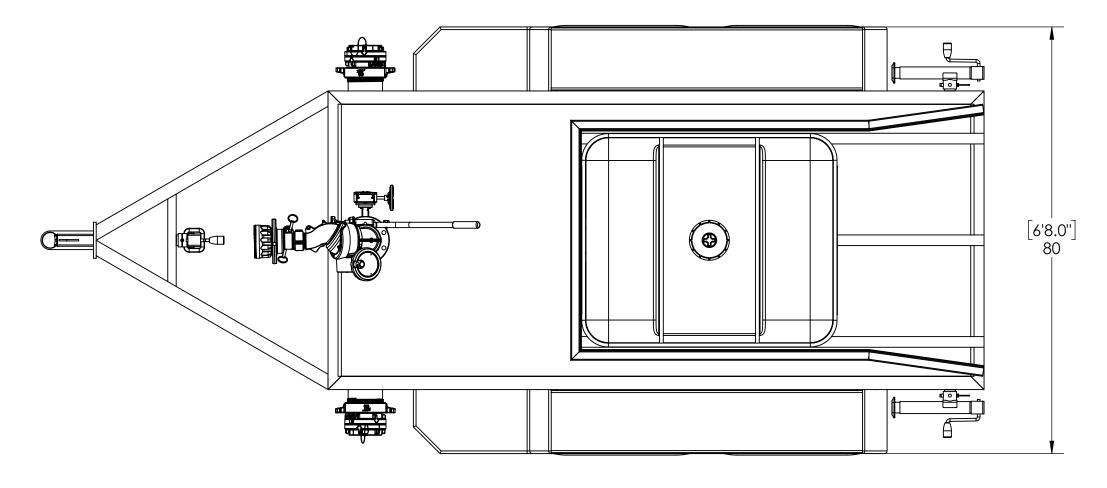

|   | UNLESS OTHERWISE SPECIFIED<br>DIMENSIONS ARE IN INCHES. |                          |          |        |        | U               |            |              |     | A |
|---|---------------------------------------------------------|--------------------------|----------|--------|--------|-----------------|------------|--------------|-----|---|
|   |                                                         | APPROVALS                | DATE     | TTE TF | RAILER | -SINGL          | E TOTE, MC | NITOR        |     |   |
| Ī |                                                         | DRAWN<br>REN             | 04/03/17 |        |        |                 | ·          |              |     |   |
|   |                                                         | CHECKED<br>REN           | 04/03/17 | SIZE   |        |                 | DWG NO     |              | REV |   |
| Ī |                                                         | APPROVED<br>REN          | 04/03/17 | С      |        |                 | 900-1032-  | 00-0         | -   |   |
|   | DO NOT SCALE DRAWING                                    | CUSTOMER APPROVED<br>REN | 04/03/17 | SCALE  | N/A    | WEIGHT<br>7,000 | LBS - GTWR | SHEET 1 of 1 |     |   |