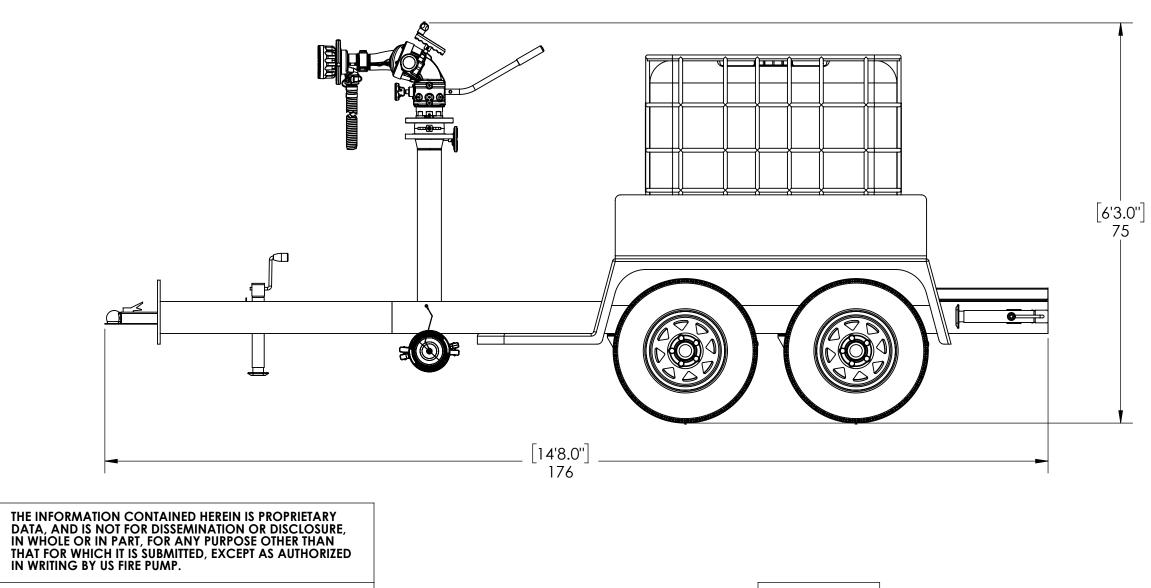

|   | UNLESS OTHERWISE SPECIFIED<br>DIMENSIONS ARE IN INCHES. |                          |          |        |        | U               |            |              |     | A |
|---|---------------------------------------------------------|--------------------------|----------|--------|--------|-----------------|------------|--------------|-----|---|
|   |                                                         | APPROVALS                | DATE     | TTE TF | RAILER | -SINGL          | E TOTE, MC | NITOR        |     |   |
| Ī |                                                         | DRAWN<br>REN             | 04/03/17 |        |        |                 | ·          |              |     |   |
|   |                                                         | CHECKED<br>REN           | 04/03/17 | SIZE   |        |                 | DWG NO     |              | REV |   |
| Ī |                                                         | APPROVED<br>REN          | 04/03/17 | С      |        |                 | 900-1032-  | 00-0         | -   |   |
|   | DO NOT SCALE DRAWING                                    | CUSTOMER APPROVED<br>REN | 04/03/17 | SCALE  | N/A    | WEIGHT<br>7,000 | LBS - GTWR | SHEET 1 of 1 |     |   |